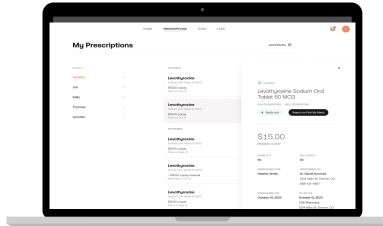

## Prescriptions

Find a full history of prescriptions you've filled in the Prescription section. View the drug name, quantity, and strength, date of fill, prescriber details, and the copay amount.