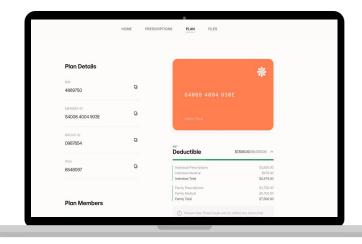

#### Member ID and Plan Info

Access your ID card and plan details in the Plan section of the member portal. Pro tip: copy card ID values and paste them directly into forms.